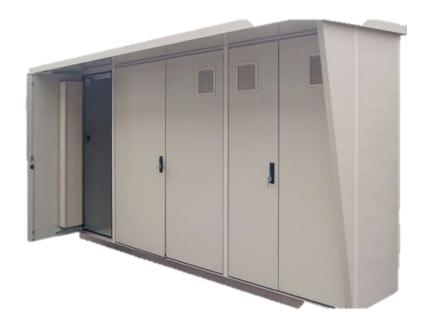

# Products – Intertec Portfolio Cabinets & Shelters

#### **General Specification:**

- Wall panels and doors made of GRP/PU-foam sandwich panels
- Roofs in GRP with PU
- Floors according requirements
- IP65 Single door
- IP54 double door
- Hardware in SS (316L)
- Different styles of door locking available
- Accessories