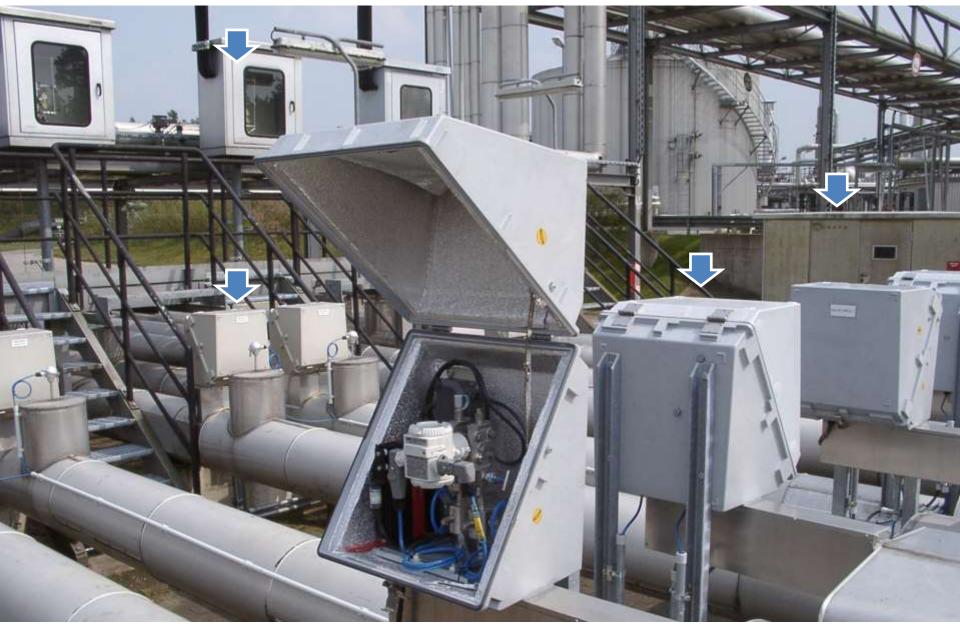

# **Protection of critical field equipment**





# **Field protection**



# **Composites: Long Fiber Reinforced Polyester**



- ✓ Corrosion and UV Resistant
- ✓ Lightweight
- ✓ Chemical resistant
- ✓ High strength
- √ Long Life Cycle
- ✓ Versatile
- ✓ Low Thermal Conductivity
- ✓ Suitable for cold and hot environments
- √ Easy to Insulate
- Many ways of construction
- √ Fire resistant



✓ Very broad range of products





- ✓ Very broad range of products
- ✓ Any size





- ✓ Very broad range of products
- ✓ Any size
- ✓ Right solution



- ✓ Very broad range of products
- ✓ Any size
- ✓ Right solution
- √ Flexible in Design





- ✓ Very broad range of products
- ✓ Any size
- ✓ Right solution
- √ Flexible in Design
- ✓ Customized Sizes and Shapes





- ✓ Very broad range of products
- ✓ Any size
- ✓ Right solution
- √ Flexible i