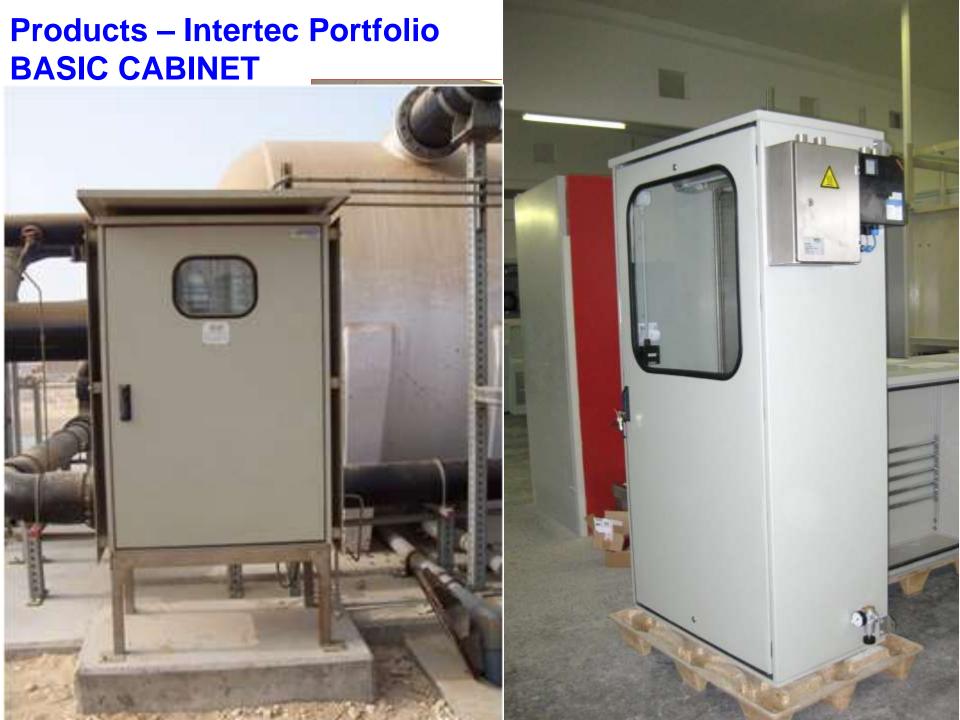

xperienced engineers
- ✓ No thermal shortcuts
- ✓ Large heater portolio many stiles, sizes, and certifications
- ✓ Specialized in Temperature Control







# Products – Intertec Portfolio Standard Materials - MULTIBOX







# Products – Intertec Portfolio Cabinets & Shelters



#### **General Specification:**

- Wall panels and doors made of GRP/PU-foam sandwich panels
- Roofs in GRP with PU
- Floors according requirements
- IP65 Single door
- IP54 double door
- Hardware in SS (316L)
- Different styles of door locking available
- Accessories



# Products – Intertec Portfolio Cabinets & Shelters



#### **Accesories & Options**

- Windows
- All styles doors
- Door locking devices (panic bar,...)
- Special colors
- •19" racks
- Swing frame racks
- Mount plates and rails
- Antistatic







# **Products – Intertec Portfolio ARTIC CABINET & SHELTER**





Safe Link;





- Safe Link;
- Hot Box;





- Safe Link;
- Hot Box;
- Passive Cooler;





- Safe Link;
- Hot Box;
- Passive Cooler;
- Traffic;





- Safe Link;
- Hot Box;
- Passive Cooler;
- Traffic;
- Fire Shelter;





- Safe Link;
- Hot Box;
- Passive Cooler;
- Traffic;
- Fire Shelter;
- Frangible Shelter;





- Safe Link;
- Hot Box;
- Passive Cooler;
- Traffic;
- Fire Shelter;
- Frangible Shelter;
- Long Life Cycle;







- Safe Link;
- Hot Box;
- Passive Cooler;
- Traffic;
- Fire Shelter;
- Frangible Shelter;
- Long Life Cycle;
- ..