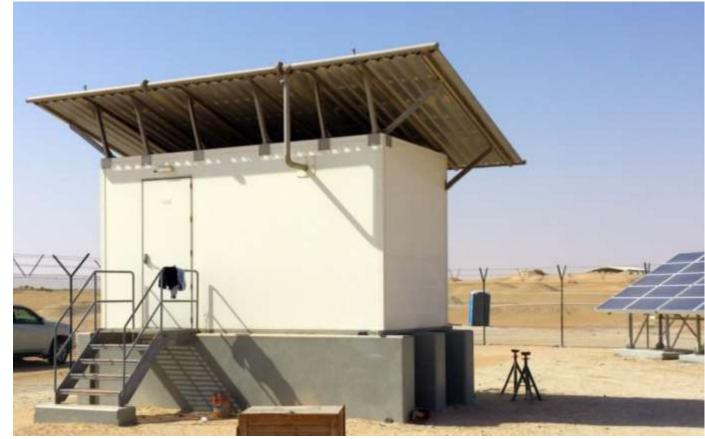

# Products – Intertec Portfolio Standard Materials - MULTIBOX







# Products – Intertec Portfolio Cabinets & Shelters



#### **General Specification:**

- Wall panels and doors made of GRP/PU-foam sandwich panels
- Roofs in GRP with PU
- Floors according requirements
- IP65 Single door
- IP54 double door
- Hardware in SS (316L)
- Different styles of door locking available
- Accessories



# Products – Intertec Portfolio Cabinets & Shelters



#### **Accesories & Options**

- Windows
- All styles doors
- Door locking devices (panic bar,...)
- Special colors
- •19" racks
- Swing frame racks
- Mount plates and rails
- Antistatic







# **Products – Intertec Portfolio ARTIC CABINET & SHELTER**





Safe Link;





- Safe Link;
- Hot Box;





- Safe Link;
- Hot Box;
- Passive Cooler;





- Safe Link;
- Hot Box;
- Passive Cooler;
- Traffic;





- Safe Link;
- Hot Box;
- Passive Cooler;
- Traffic;
- Fire Shelter;





- Safe Link;
- Hot Box;
- Passive Cooler;
- Traffic;
- Fire Shelter;
- Frangible Shelter;





- Safe Link;
- Hot Box;
- Passive Cooler;
- Traffic;
- Fire Shelter;
- Frangible Shelter;
- Long Life Cycle;







- Safe Link;
- Hot Box;
- Passive Cooler;
- Traffic;
- Fire Shelter;
- Frangible Shelter;
- Long Life Cycle;
- ..