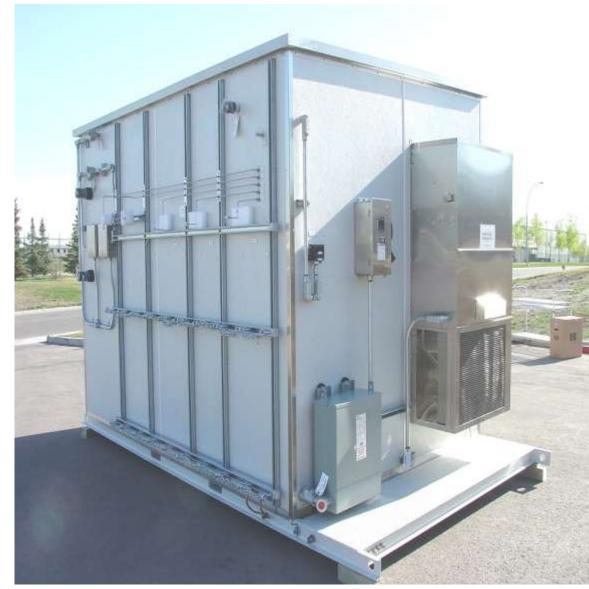

# Products – Intertec Portfolio Cabinets & Shelters

#### **General Specification:**

- Wall panels and doors made of GRP/PU-foam sandwich panels
- Roofs in GRP with PU
- Floors according requirements
- IP65 Single door
- IP54 double door
- Hardware in SS (316L)
- Different styles of door locking available
- Accessories