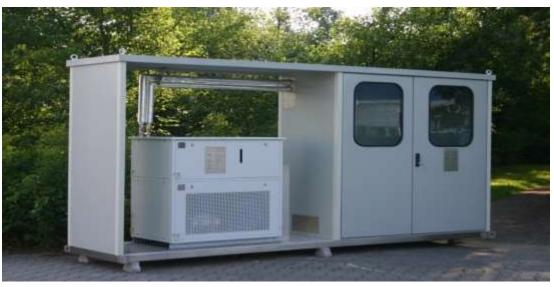

# Products – Intertec Portfolio Cabinets & Shelters

#### **General Specification:**

- Wall panels and doors made of GRP/PU-foam sandwich panels
- Roofs in GRP with PU
- Floors according requirements
- IP65 Single door
- IP54 double door
- Hardware in SS (316L)
- Different styles of door locking available
- Accessories