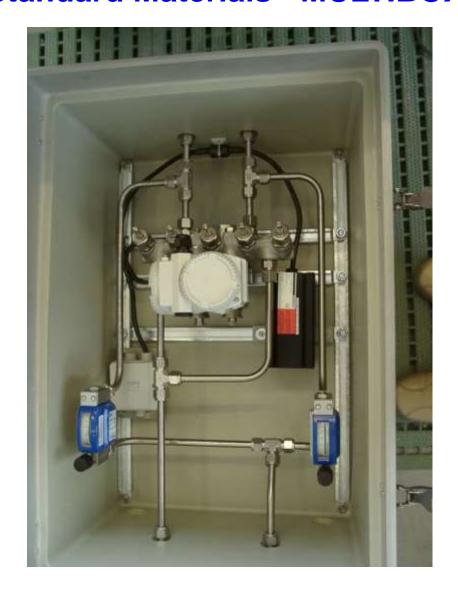

# Products – Intertec Portfolio Cabinets & Shelters

#### **General Specification:**

- Wall panels and doors made of GRP/PU-foam sandwich panels
- Roofs in GRP with PU
- Floors according requirements
- IP65 Single door
- IP54 double door
- Hardware in SS (316L)
- Different styles of door locking available
- Accessories

#### **Accesories & Options**

- Windows
- All styles doors
- Door locking devices (panic bar,...)
- Special colors
- •19" racks
- Swing frame racks
- Mount plates and rails
- Antistatic