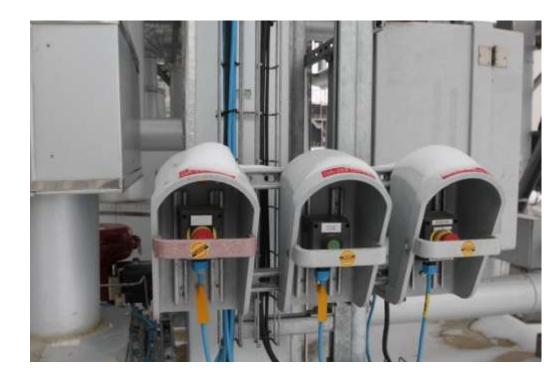

# **Protection of critical field equipment**





# **Field protection**



# **Composites: Long Fiber Reinforced Polyester**



- ✓ Corrosion and UV Resistant
- ✓ Lightweight
- ✓ Chemical resistant
- ✓ High strength
- √ Long Life Cycle
- ✓ Versatile
- ✓ Low Thermal Conductivity
- ✓ Suitable for cold and hot environments
- √ Easy to Insulate
- Many ways of construction
- √ Fire resistant



✓ Very broad range of products





- ✓ Very broad range of products
- ✓ Any size





- ✓ Very broad range of products
- ✓ Any size
- ✓ Right solution



- ✓ Very broad range of products
- ✓ Any size
- ✓ Right solution
- √ Flexible in Design





- ✓ Very broad range of products
- ✓ Any size
- ✓ Right solution
- √ Flexible in Design
- ✓ Customized Sizes and Shapes





- ✓ Very broad range of products
- ✓ Any size
- ✓ Right solution
- √ Flexible in Design
- ✓ Customized Sizes and Shapes
- ✓ Precise construction





- ✓ Very broad range of products
- ✓ Any size
- ✓ Right solution
- ✓ Flexible in Design
- ✓ Customized Sizes and Shapes
- ✓ Precise construction
- ✓ Field proven designs





- ✓ Very broad range of products
- ✓ Any size
- ✓ Right solution
- ✓ Flexible in Design
- ✓ Customized Sizes and Shapes
- ✓ Precise construction
- ✓ Field proven designs
- ✓ Right stile





- ✓ Very broad range of products
- ✓ Any size
- ✓ Right solution