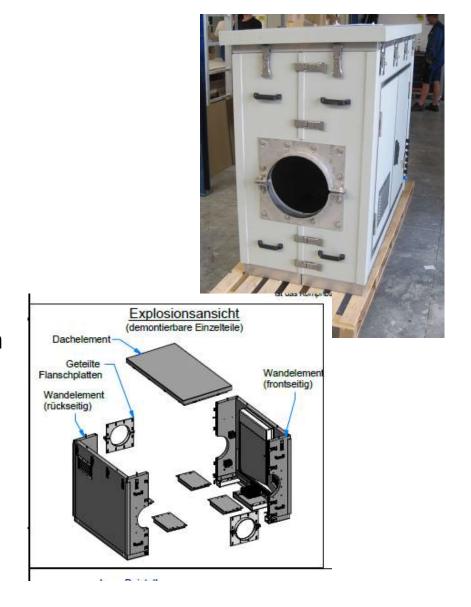

# Products – Intertec Portfolio Standard Materials - MULTIBOX

# Products – Intertec Portfolio Cabinets & Shelters