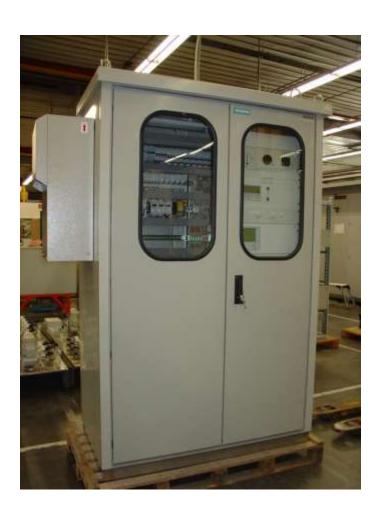

# Products – Intertec Portfolio Cabinets & Shelters

#### **General Specification:**

- Wall panels and doors made of GRP/PU-foam sandwich panels
- Roofs in GRP with PU
- Floors according requirements
- IP65 Single door
- IP54 double door
- Hardware in SS (316L)
- Different styles of door locking available
- Accessories