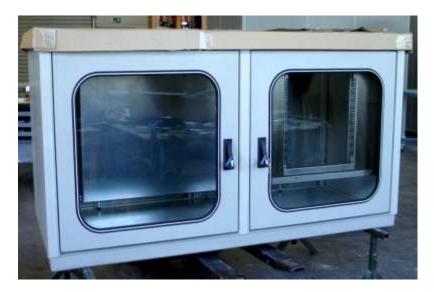

# Products – Intertec Portfolio Cabinets & Shelters

#### **Accesories & Options**

- Windows
- All styles doors
- Door locking devices (panic bar,...)
- Special colors
- •19" racks
- Swing frame racks
- Mount plates and rails
- Antistatic