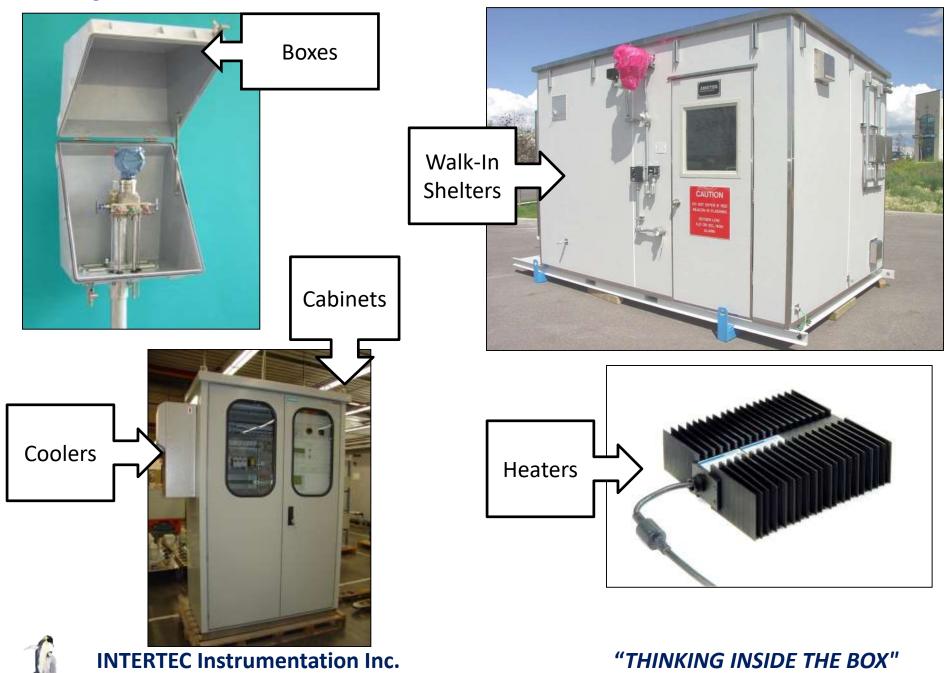

# Products – Intertec Portfolio Standard Materials - MULTIBOX

# Products – Intertec Portfolio Cabinets & Shelters